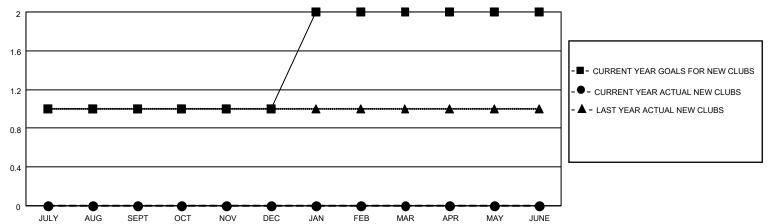

## Clubs Members **RESULTS FOR 2022-2023 RESULTS FOR 2022-2023** NEW CLUB GOAL NEW CLUBS DROPPED CLUBS MEMBER GROWTH NET MEMBER GROWTH DROPPED QUARTER QUARTER MEMBERS ACTUAL **GOAL ACTUAL** (including transfers) 0 0 1 JULY/AUG/SEPT JULY/AUG/SEPT 20 38 27 0 30 23 50 OCT/NOV/DEC OCT/NOV/DEC 1 0 JAN/FEB/MAR JAN/FEB/MAR 15 20 8 20 0 0 APR/MAY/JUNE APR/MAY/JUNE

## GOALS AND ACTUAL NEW CLUBS CUMULATIVE