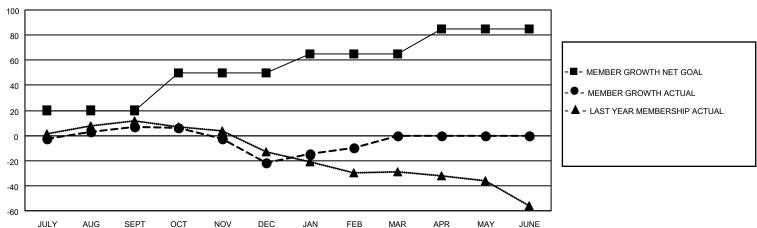

## Clubs Members **RESULTS FOR 2022-2023 RESULTS FOR 2022-2023** NEW CLUB GOAL NEW CLUBS DROPPED CLUBS MEMBER GROWTH NET MEMBER GROWTH DROPPED QUARTER QUARTER MEMBERS ACTUAL **GOAL ACTUAL** (including transfers) 0 0 1 JULY/AUG/SEPT JULY/AUG/SEPT 20 38 27 0 30 23 50 OCT/NOV/DEC OCT/NOV/DEC 1 0 JAN/FEB/MAR JAN/FEB/MAR 15 20 8 20 0 0 APR/MAY/JUNE APR/MAY/JUNE

## GOALS AND ACTUAL MEMBERS CUMULATIVE

| DROPPED CLUBS: 1 |    | 29 CLUBS OF 52 ADDED 1 OR<br>MORE NEW MEMBERS | GENDER DISTRIBUTION                 |              |
|------------------|----|-----------------------------------------------|-------------------------------------|--------------|
|                  |    | MORE NEW MEMBERS                              | MALE                                | 823 (65.89%) |
|                  |    |                                               | FEMALE                              | 426 (34.11%) |
| DROPPED MEMBERS  |    |                                               | NON BINARY                          | 0 (0.00%)    |
|                  |    |                                               | PREFER NOT TO ANSWER                | 0 (0.00%)    |
| DECEASED         | 9  |                                               |                                     |              |
| CLUB CANCELLED   | 0  | CLICK HERE FOR CUMULATIVE                     | TOTAL FAMILY UNIT MEMBERS 403       |              |
| OTHER            | 76 | MEMBERSHIP DATA                               |                                     |              |
| TOTAL            | 85 |                                               | FAMILY MEMBERS PAYING HALF DUES 207 |              |
|                  |    |                                               |                                     |              |